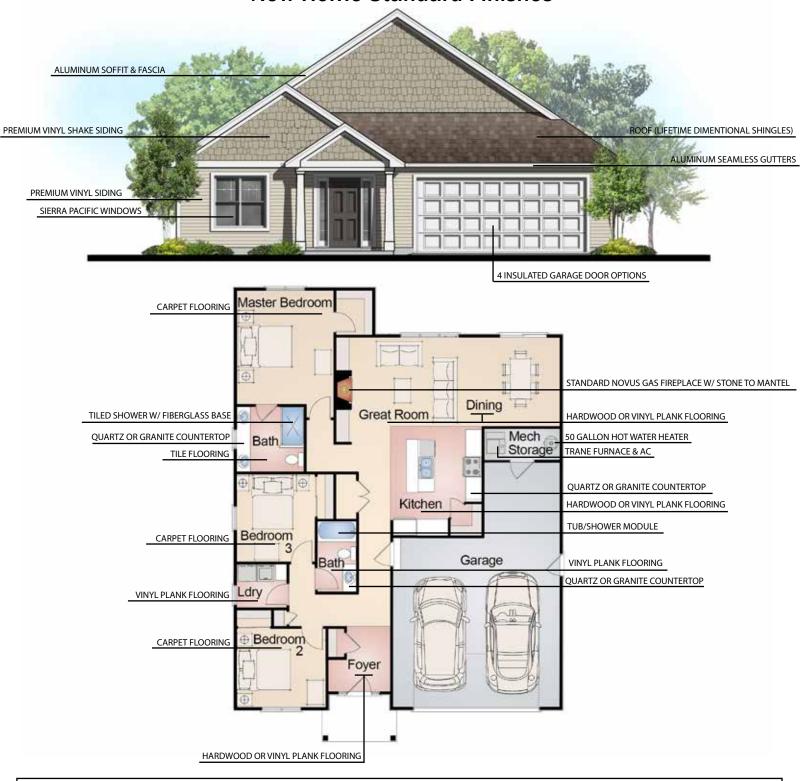

## **New Home Standard Finishes**

- WE FILE FOR ALL PERMITS
- SITE RESTORATION
- FULL POURED CONCRETE BASEMENT
- R24 BASEMENT WALL INSULATION
- R50 ATTIC INSULATION
- CONCRETE DRIVEWAY

- 2 HOSE BIBS
- 5 COLORS OF PAINT TO CHOOSE FROM (WALLS & CEILING GET PAINTED THE SAME COLOR)
- INTERIOR TRIM & DOORS ARE WHITE
- CHOOSE FROM STANDARD LIGHTING CATALOG
- SCHLAGE DOOR HANDLES (CHROME - BRUSHED NICKEL - OIL RUBBED BRONZE)
- BATH FIXTURES (CHROME BRUSHED NICKEL OIL RUBBED BRONZE)
- CABINET HARDWARE (CHROME BRUSHED NICKEL OIL RUBBED BRONZE)
- BATH ACCESSORIES (CHROME - BRUSHED NICKEL - OIL RUBBED BRONZE)
- ANY AND ALL UPGRADES ARE AVAILABLE